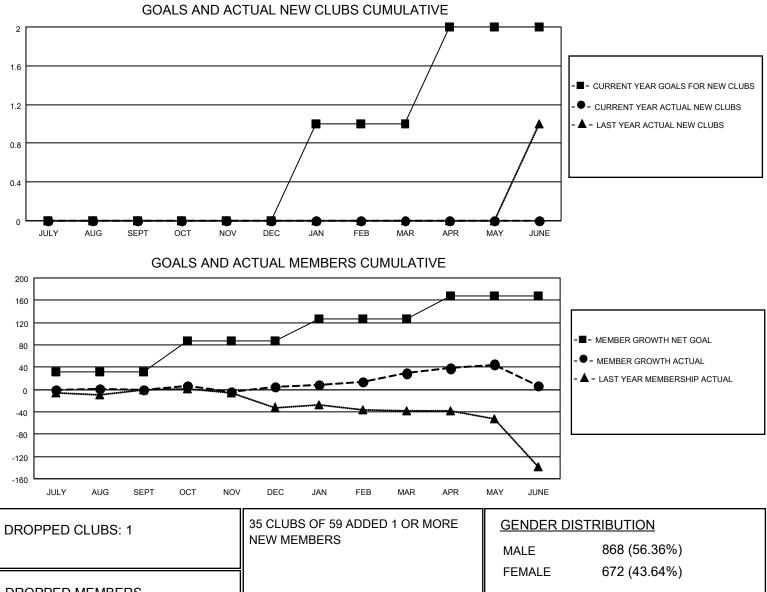

## LOCATION HAWAII

District 50

Results as of: 6/30/2021

| Clubs                 |               |           |               | Members               |                         |                         |                                                    |
|-----------------------|---------------|-----------|---------------|-----------------------|-------------------------|-------------------------|----------------------------------------------------|
| RESULTS FOR 2020-2021 |               |           |               | RESULTS FOR 2020-2021 |                         |                         |                                                    |
| QUARTER               | NEW CLUB GOAL | NEW CLUBS | DROPPED CLUBS | QUARTER               | MBER GROWTH NET<br>GOAL | MEMBER GROWTH<br>ACTUAL | DROPPED<br>MEMBERS ACTUAL<br>(including transfers) |
| JULY/AUG/SEPT         | 0             | 0         | 0             | JULY/AUG/SEPT         | 32                      | 42                      | 34                                                 |
| OCT/NOV/DEC           | 0             | 0         | 0             | OCT/NOV/DEC           | 55                      | 71                      | 54                                                 |
| JAN/FEB/MAR           | 1             | 0         | 1             | JAN/FEB/MAR           | 40                      | 53                      | 23                                                 |
| APR/MAY/JUNE          | 1             | 0         | 0             | APR/MAY/JUNE          | 40                      | 52                      | 68                                                 |

| DROPPED MEMBERS |     |                           | FEMALE 672 (43.64%)        |     |
|-----------------|-----|---------------------------|----------------------------|-----|
| DECEASED        | 21  | CLICK HERE FOR CUMULATIVE | TOTAL FAMILY UNIT MEMBERS  | 260 |
| CLUB CANCELLED  | 5   | MEMBERSHIP DATA           |                            | 100 |
| OTHER           | 153 |                           | FAMILY MEMBERS PAYING HALF | 138 |
| TOTAL           | 179 |                           |                            |     |